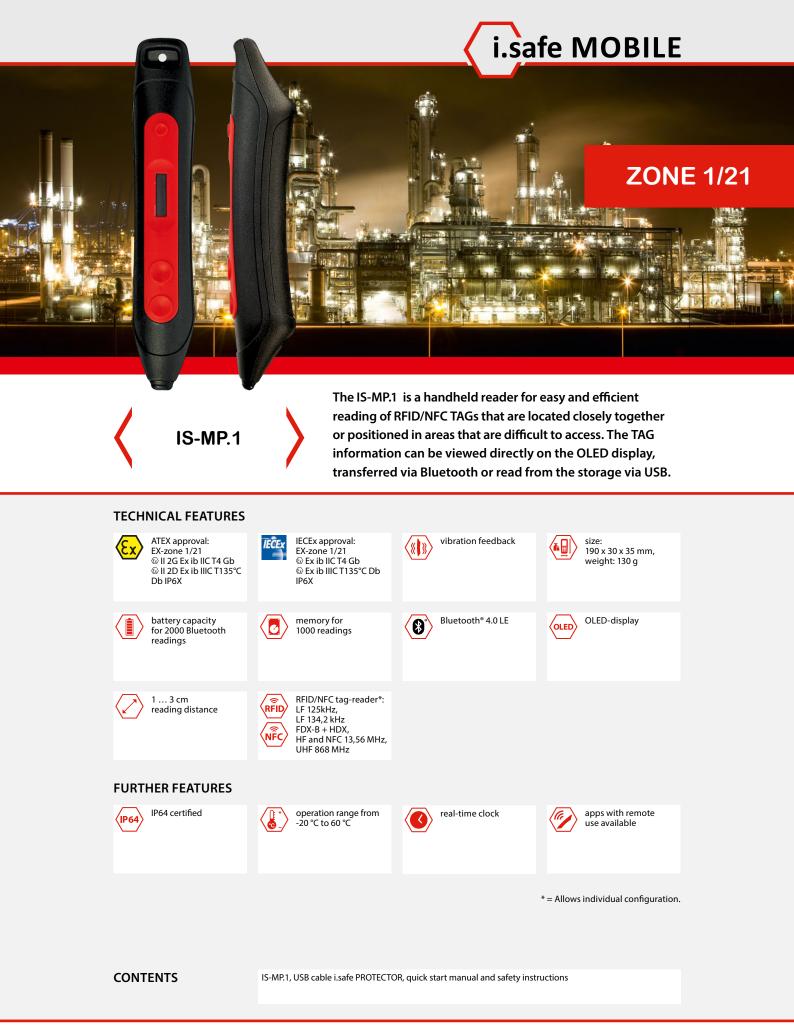

Please visit our website and you will find more detailed information, as well as an overview of compatible accessories. ) isafe MOBILE and isafe MOBILE logo are registered trademarks of isafe MOBILE GmbH. The Android logo, Google™ and Google Play™ Store are registered trademarks of Google, Inc. The Android robot is reproduced or modified from work created and shared by Google™ and used according to terms described in the Creative Commons 3.0 Attribution License. Bluetooth® is a registered trademark of Bluetooth SIG, Inc. worldwide. Wi-Fi® is a registered trademark of the Wr-Fi® is a registered trademark of the Wr-Fi® is a registered trademark of Bluetooth SIG, Inc. worldwide. Wi-Fi® is a registered trademark of Bluetooth SIG, Inc. worldwide. Wi-Fi® is a registered trademark of Bluetooth SIG, Inc. worldwide. Wi-Fi® is a registered trademark of Bluetooth SIG, Inc. worldwide. Wi-Fi® is a registered trademark of Bluetooth SIG, Inc. worldwide. Wi-Fi® is a registered trademark of Bluetooth SIG, Inc. worldwide. Wi-Fi® is a registered trademark of Bluetooth SIG, Inc. worldwide. Wisprints, errors and modifications excepted. | DW3161215