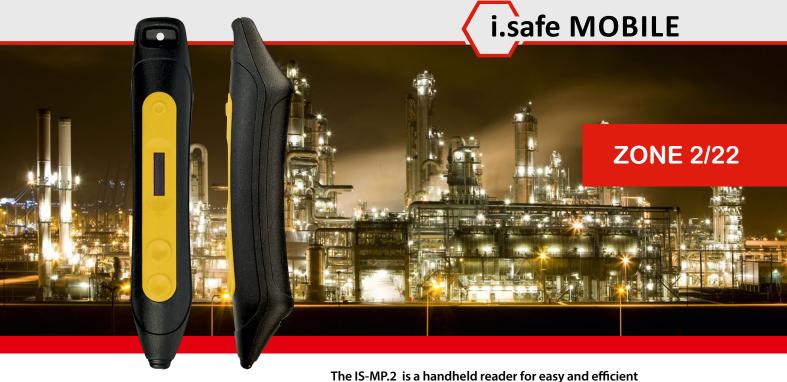

IS-MP.2

The IS-MP.2 is a handheld reader for easy and efficient reading of RFID/NFC TAGs that are located closely together or positioned in areas that are difficult to access. The TAG information can be viewed directly on the OLED display, transferred via Bluetooth or read from the storage via USB.