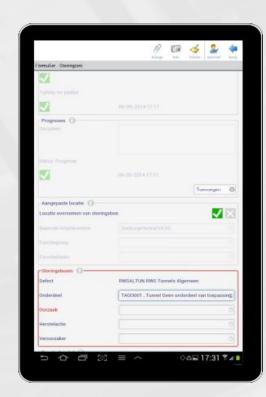

## Smartflow key features

- Uitgebreide builder voor zelf configureren en beheren
- Scanning van assets dmv Bar/QR-code, RFID, iBeacons, etc)
- Foto/video in formulier
- Afbeeldingen verrijken met tekenfunctie
- "Natte" handtekeningen gedigitaliseerd
- Kennisbank (voor manuals, instructies, plattegronden)
- Location based services (GPS, iBeacons)
- On/Offline met realtime synchronisatie
- Beveiliging door encryptie van dataopslag en -verzending
- Apps geschikt voor smartphone, tablet & desktop (o.a. ATEX)
- Apps beschikbaar voor Android, iOS & Windows

#### Smartflow identificatie