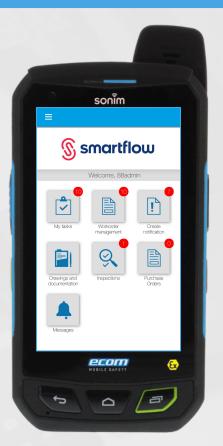

## Smartflow key features

- Uitgebreide builder voor zelf configureren en beheren
- Scanning van assets dmv Bar/QR-code, RFID, iBeacons, etc)
- Foto/video in formulier
- Afbeeldingen verrijken met tekenfunctie
- "Natte" handtekeningen gedigitaliseerd
- Kennisbank (voor manuals, instructies, plattegronden)
- Location based services (GPS, iBeacons)
- On/Offline met realtime synchronisatie
- Beveiliging door encryptie van dataopslag en -verzending
- Apps geschikt voor smartphone, tablet & desktop (o.a. ATEX)
- Apps beschikbaar voor Android, iOS & Windows

#### Smartflow identificatie