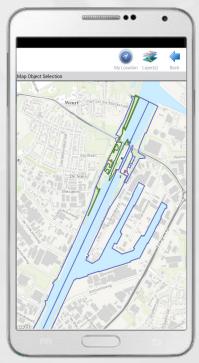

lledig geïntegreerd met uw huidige systemen en afgestemd op uw werkprocessen



3.

U start snel en kosten-efficiënt met de optimalisatie van uw werkprocessen









## Smartflow key features

- Uitgebreide builder voor zelf configureren en beheren
- Scanning van assets dmv Bar/QR-code, RFID, iBeacons, etc)
- Foto/video in formulier
- Afbeeldingen verrijken met tekenfunctie
- "Natte" handtekeningen gedigitaliseerd
- Kennisbank (voor manuals, instructies, plattegronden)
- Location based services (GPS, iBeacons)
- On/Offline met realtime synchronisatie
- Beveiliging door encryptie van dataopslag en -verzending
- Apps geschikt voor smartphone, tablet & desktop (o.a. ATEX)
- Apps beschikbaar voor Android, iOS & Windows









#### Smartflow identificatie















#### Smartflow GIS

















#### Smartflow innovatie











# Smartflow integratie

#### Vele mogelijkheden

- Back end systemen
- Bar/QR-codes
- RFID/Bluetooth
- Sensoren (LoRa, Sigfox, local)
- Beacons
- Drones
- Wearables







#### Smartflow toepassingen

Inspecties/keuringen (werkplek, materieel)

- Veiligheid (KAM, SHEQ, MOG, compliance)
- Urenregistratie (werktijd, reistijd, e.d.)
- Declaratie (kilometers, onkosten)
- Werkorder/service/storingen (werkbon)
- Educatie (online kennistoets, compliance)

INSPECTIONS
MAINTENANCE
SAFETY







#### Cases





















**engie** 













# Case: Aboma/AMTeK (Inspecties)











#### Business case: Aboma/AMTeK (Inspecties)

#### Besparing per jaar

20.000 rapporten in 2015

Tijdsbesparing: 20 minuten per rapport

• Intern uurtarief: