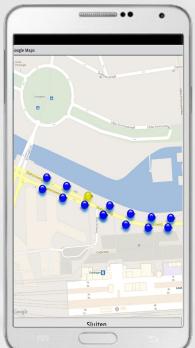

#### Smartflow GIS

#### Vele mogelijkheden

- Back end systemen
- Bar/QR-codes
- RFID/Bluetooth
- Sensoren (LoRa, Sigfox, local)
- Beacons
- Drones
- Wearables