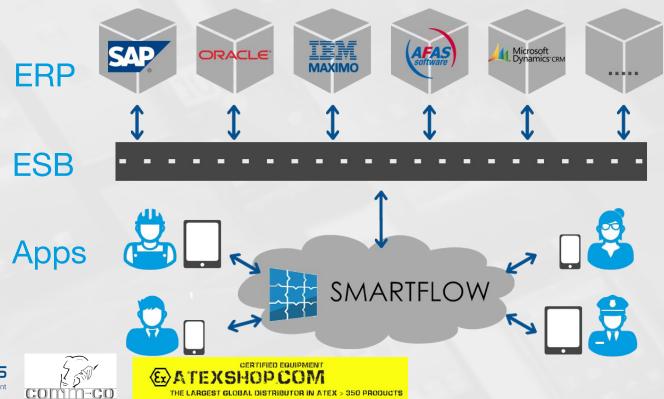

## Landschap

## Mobiele oplossing passend in uw landschap

.

Standaard componenten vormen de basis voor uw op maat gemaakte app

2.

Uw app wordt volledig geïntegreerd met uw huidige systemen en afgestemd op uw werkprocessen

3.

U start snel en kosten-efficiënt met de optimalisatie van uw werkprocessen