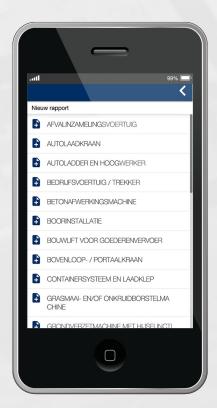

## Smartflow key features

- Uitgebreide builder voor zelf configureren en beheren
- Scanning van assets dmv Bar/QR-code, RFID, iBeacons, etc)
- Foto/video in formulier
- Afbeeldingen verrijken met tekenfunctie
- "Natte" handtekeningen gedigitaliseerd
- Kennisbank (voor manuals, instructies, plattegronden)
- Location based services (GPS, iBeacons)
- On/Offline met realtime synchronisatie
- Beveiliging door encryptie van dataopslag en -verzending
- Apps geschikt voor smartphone, tablet & desktop (o.a. ATEX)
- Apps beschikbaar voor Android, iOS & Windows