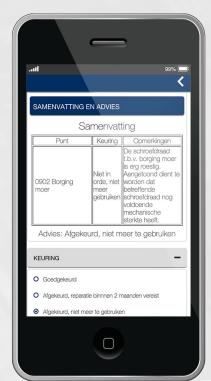

#### Smartflow toepassingen

Inspecties/keuringen (werkplek, materieel)

- Veiligheid (KAM, SHEQ, MOG, compliance)
- Urenregistratie (werktijd, reistijd, e.d.)
- Declaratie (kilometers, onkosten)
- Werkorder/service/storingen (werkbon)
- Educatie (online kennistoets, compliance)