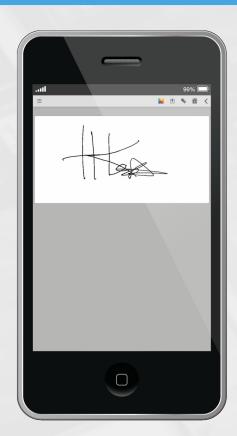

## Smartflow key features

- Uitgebreide builder voor zelf configureren en beheren
- Scanning van assets dmv Bar/QR-code, RFID, iBeacons, etc)
- Foto/video in formulier
- Afbeeldingen verrijken met tekenfunctie
- "Natte" handtekeningen gedigitaliseerd
- Kennisbank (voor manuals, instructies, plattegronden)
- Location based services (GPS, iBeacons)
- On/Offline met realtime synchronisatie
- Beveiliging door encryptie van dataopslag en -verzending
- Apps geschikt voor smartphone, tablet & desktop (o.a. ATEX)
- Apps beschikbaar voor Android, iOS & Windows