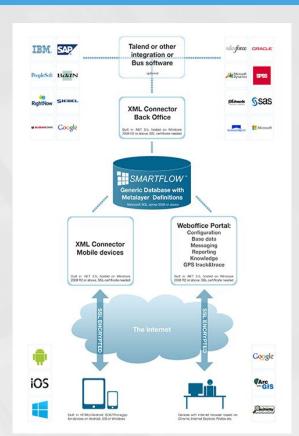

## Landschap

## Mobiele oplossing passend in uw landschap

.

Standaard componenten vormen de basis voor uw op maat gemaakte app

2.

Uw app wordt volledig geïntegreerd met uw huidige systemen en afgestemd op uw werkprocessen

3.

U start snel en kosten-efficiënt met de optimalisatie van uw werkprocessen

# Smartflow integratie