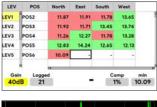

## COMPARISON GUIDE

The Cygnus 1 Ex gauge is available to order in four variants. You can change the variant or add certain features at a later date by purchasing an update code from Cygnus.

| Feature                                                | Variants |          |          |          |
|--------------------------------------------------------|----------|----------|----------|----------|
|                                                        | sc       | тс       | PLUS     | PRO      |
| Measurement Units, Resolution,<br>Velocity of Sound    | <b>✓</b> | <b>✓</b> | <b>✓</b> | <b>✓</b> |
| Single Echo Measurements (SE)                          | *        | <b>✓</b> | <b>✓</b> | <b>✓</b> |
| Echo-Echo Measurements (EE)                            | *        | <b>✓</b> | <b>✓</b> | <b>✓</b> |
| Multiple-Echo Measurements<br>(ME) including Deep Coat | <b>✓</b> | *        | <b>✓</b> | <b>✓</b> |
| Measurement Limits                                     | <b>✓</b> | <b>✓</b> | <b>✓</b> | <b>✓</b> |
| Material List                                          | <b>✓</b> | <b>✓</b> | <b>✓</b> | <b>✓</b> |
| Calibration 1 & 2 Point                                | <b>✓</b> | <b>✓</b> | <b>✓</b> | <b>✓</b> |
| Indoor/Outdoor Display Colours                         | <b>✓</b> | <b>✓</b> | <b>✓</b> | <b>✓</b> |
| Measurement Freeze                                     | <b>✓</b> | <b>✓</b> | <b>✓</b> | <b>✓</b> |
| Auto Probe Detection                                   |          | <b>✓</b> | <b>✓</b> | <b>✓</b> |
| A-Scan Display                                         | *        | *        | <b>✓</b> | <b>✓</b> |
| Manual Gain Control                                    | *        | *        | <b>✓</b> | <b>✓</b> |
| High Temperature Measurement **                        | *        | *        | *        | <b>✓</b> |
| Data Logging (Basic)                                   |          |          | <b>✓</b> |          |
| Data Logging (Advanced)                                | *        | *        | *        | <b>✓</b> |
| B-Scan                                                 |          | *        | <b>✓</b> | <b>✓</b> |
| Manual Gates (A & B)                                   |          | *        | *        | <b>✓</b> |
| Fast Update Rate (32Hz)                                |          |          | <b>✓</b> | <b>✓</b> |
| Measurement Setups                                     |          |          |          | <b>✓</b> |
| User Access Control                                    |          |          |          | <b>✓</b> |