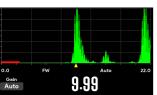

## COMPARISON GUIDE

The Cygnus 1 Ex gauge is available to order in four variants. You can change the variant or add certain features at a later date by purchasing an update code from Cygnus.

| Feature                                                | Variants |          |          |          |
|--------------------------------------------------------|----------|----------|----------|----------|
|                                                        | sc       | тс       | PLUS     | PRO      |
| Measurement Units, Resolution,<br>Velocity of Sound    | <b>✓</b> | <b>✓</b> | <b>✓</b> | <b>✓</b> |
| Single Echo Measurements (SE)                          | *        | <b>✓</b> | <b>✓</b> | <b>✓</b> |
| Echo-Echo Measurements (EE)                            | *        | <b>✓</b> | <b>✓</b> | <b>✓</b> |
| Multiple-Echo Measurements<br>(ME) including Deep Coat | <b>✓</b> | *        | <b>✓</b> | <b>✓</b> |
| Measurement Limits                                     | <b>✓</b> | <b>✓</b> | <b>✓</b> | <b>✓</b> |
| Material List                                          | <b>✓</b> | <b>✓</b> | <b>✓</b> | <b>✓</b> |
| Calibration 1 & 2 Point                                | <b>✓</b> | <b>✓</b> | <b>✓</b> | <b>✓</b> |
| Indoor/Outdoor Display Colours                         | <b>✓</b> | <b>✓</b> | <b>✓</b> | <b>✓</b> |
| Measurement Freeze                                     | <b>✓</b> | <b>✓</b> | <b>✓</b> | <b>✓</b> |
| Auto Probe Detection                                   |          | <b>✓</b> | <b>✓</b> | <b>✓</b> |
| A-Scan Display                                         | *        | *        | <b>✓</b> | <b>✓</b> |
| Manual Gain Control                                    | *        | *        | <b>✓</b> | <b>✓</b> |
| High Temperature Measurement **                        | *        | *        | *        | <b>✓</b> |
| Data Logging (Basic)                                   |          |          | <b>✓</b> |          |
| Data Logging (Advanced)                                | *        | *        | *        | <b>✓</b> |
| B-Scan                                                 |          | *        | <b>✓</b> | <b>✓</b> |
| Manual Gates (A & B)                                   |          | *        | *        | <b>✓</b> |
| Fast Update Rate (32Hz)                                |          |          | <b>✓</b> | <b>✓</b> |
| Measurement Setups                                     |          |          |          | <b>✓</b> |
| User Access Control                                    |          |          |          | <b>✓</b> |