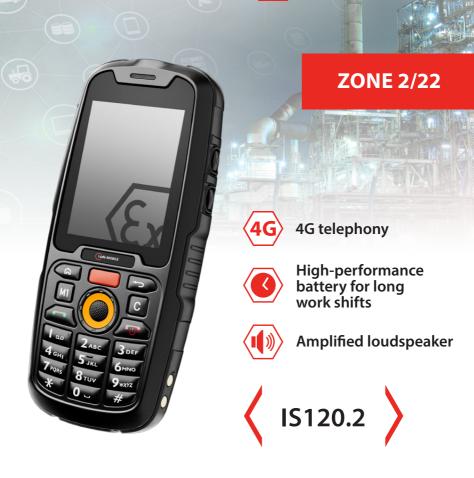

## i.safe MOBILE

The powerful and extremely robust mobile phone with the main functions of telephony and messaging (SMS). The device impresses with its non-slip surface structure and can also be used in noisy industrial environments thanks to the Smart PA speaker technology and effective noise-cancelling. Thanks to the high-performance, replaceable battery, it can also be used for long multi-shift operation.

**〈** IS120.2 **〉** 

IECEx approval: EX-Zone 2/22 Ex ic IIC T4 Gc Ex ic IIIC T135°C Dc

| TECHNICAL FEATURES  |                                                                                                                |
|---------------------|----------------------------------------------------------------------------------------------------------------|
| Operating system    | Proprietary                                                                                                    |
| Processor           | MT6761D Quad-core; 1,8 GHz                                                                                     |
| Memory              | 2 GB RAM   16 GB internal memory                                                                               |
| Frequencies         | 2G GSM: B2/3/5/8<br>3G WCDMA: B1/2/4/5/8<br>4G LTE-FDD: B1/2/3/4/5/7/8/20/28<br>4G LTE-TDD: B34/B38/39/B40/B41 |
| Dimensions          | size: 140 x 63 x 26 mm   weight: 214 g                                                                         |
| Display             | 2,4" Corning Gorilla Glass® 3rd generation   240 x 320 pixels                                                  |
| Battery             | 2200 mAh   replaceable                                                                                         |
| Connections         | WiFi 2,4 GHz + 5 GHz: IEEE 802.11 a/b/g/n/ac with hotspot Bluetooth $^{\circ}$ 5                               |
| Types of protection | IP68 dust-/waterproof   MIL-STD-810H   usable from -20 °C to +60 °C                                            |