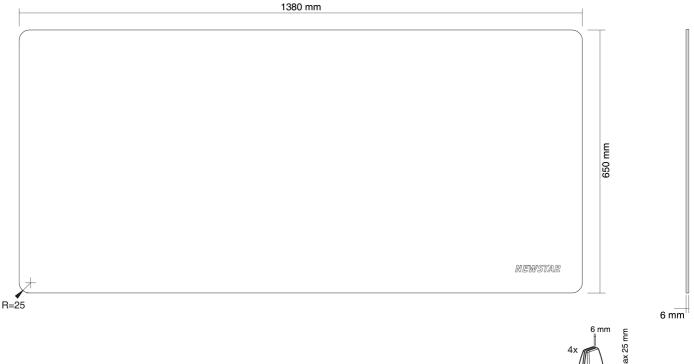

The NS-GLSPROTECT140 is 1,38 m wide x 65 cm high and suitable for desks with a maximum thickness of  $25 \text{ mm}^*$ . The screen is made of 6 mm laminated and tempered glass and has rounded corners and edges for extra safety. The screen can be easily installed onto the desk with 2 clamps and offers a durable and stylish solution for the new way of working. The screen comes with both white and black clamps as standard. The clamps guarantee a solid and secure installation onto the desk and move smoothly with the sit-stand workstation when it is adjusted in height.

Dimensions: 1380x650x6 mm

NewStar Products Europe B.V. Wateringweg 62/B 2031 EJ HAARLEM THE NETHERLANDS Phone : +31(0)23-5478888

Fax : +31(0)23-5478889

Email : info@newstar.nl

Website : www.newstar.eu

NewStar cannot be held liable for any inaccuracies and copyrights.