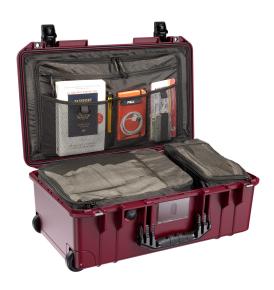

### Travel Case

Stop rummaging through old luggage at check-in lines or remote base camps and travel smarter with Peli<sup>™</sup> Air Travel Cases. Lid organizers have zippered compartments for stowing larger items and see-through mesh pockets secure passports and cables. Packing cubes keep gear tightly bundled and allow you to arrange your gear by stacking or grouping side by side. Peli<sup>™</sup> Air Travel Cases are also built for versatility. Just remove the packing cubes and replace with optional Trekpak<sup>™</sup> dividers, padded dividers or Pick N Pluck<sup>™</sup> foam interior solutions (available separately).

- Maximum airline carry on size\*
- Automatic pressure equalization valve balances interior pressure, keeps water out
- Fold down over-molded handle
- Retractable extension trolley handle
- Stainless steel padlock protectors
- Business card holder
- Quiet rolling stainless-steel bearing wheels
- \*Check with your airline for exact measurement requirements
- Press and Pull<sup>™</sup> Latches
- Lid Mesh and Zippered Storage Compartments
- Packing Cube Organizers
- Press and Pull Latches with TSA Key Locks
- Super-light proprietary HPX<sup>2</sup><sup>™</sup> Polymer up to 40% lighter
- Waterproof O-ring seal
- Waterproof, crushproof, dustproof
- IP67 & MIL-SPEC certified
- Limited Lifetime Warranty (Where applicable by law)

## DIMENSIONS

| Interior (L×W×D)              | 20.39 x 11.20" x 7.21 (51.8 x 28.4 x 18.3 cm) |
|-------------------------------|-----------------------------------------------|
| Exterior (L×W×D)              | 21.96 x 13.97" x 8.98 (55.8 x 35.5 x 22.8 cm) |
| Large Packing Cube<br>(L×W×D) | 13.78 x 10.83" x 4.72 (35 x 27.5 x 12 cm)     |
| Small Packing Cube<br>(L×W×D) | 5.31 x 10.83" x 4.72 (13.5 x 27.5 x 12 cm)    |
| Lid Depth                     | 2.00" (5.1 cm)                                |
| Bottom Depth                  | 5.21" (13.2 cm)                               |
| Total Depth                   | 7.21" (18.3 cm)                               |
| Int Volume                    | 0.95 ft <sup>3</sup> (0.027 m <sup>3</sup> )  |
| Large Packing Cube<br>Volume  | 0.41 ft <sup>3</sup> (0.012 m <sup>3</sup> )  |
| Small Packing Cube<br>Volume  | 0.16 ft <sup>3</sup> (0.005 m <sup>3</sup> )  |
| Padlock Hole Diameter         | 5/16" (12.7 cm)                               |