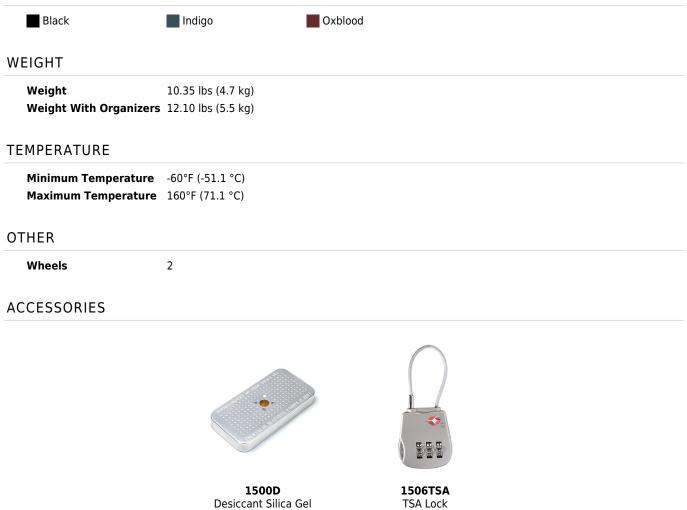

| 7.21" (18.3 cm)                               |
| Int Volume                    | 0.95 ft <sup>3</sup> (0.027 m <sup>3</sup> )  |
| Large Packing Cube<br>Volume  | 0.41 ft <sup>3</sup> (0.012 m <sup>3</sup> )  |
| Small Packing Cube<br>Volume  | 0.16 ft <sup>3</sup> (0.005 m <sup>3</sup> )  |
| Padlock Hole Diameter         | 5/16" (12.7 cm)                               |

### MATERIALS

| Body       | Proprietary Polypropylene Blend                 |
|------------|-------------------------------------------------|
| Latch      | ABS                                             |
| O-Ring     | EPDM                                            |
| Purge Body | ABS                                             |
| Purge Vent | Hi-Flow Gore-Tex 3 Micron Hydrophobic Non-Woven |



## COLOURS