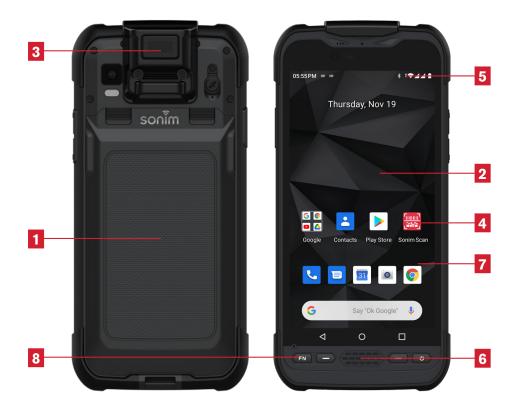

## **Features**

- High-capacity multi-shift battery provides more than enough battery power to get through the day. It's also user-replaceable, so you can easily swap it out if needed.
- 2 Sunlight readable FHD 6" display features Gorilla Glass 3 and anti-fingerprint coating lets you stay productive in harsh lighting conditions.
- Integrated barcode scanner features an enterprise class scan engine capable of fast and reliable scanning that can also read worn tags with ease and perform in low-light conditions.
- 4 SonimWare software increases productivity and efficiency with our propriety set of software tools, applications and utilities designed specifically around your needs.

- **5 4G LTE connectivity** provides a robust high-bandwidth cellular connection for reliable communication.
- 6 Front facing loud-speaker ensures users will be able to hear alerts and communicate clearly in noisy environments.
- **7** Highly-responsive touchscreen that's glove-friendly and wet-finger friendly so you can work comfortably in cold or wet conditions.
- Support for Push-to-Talk applications allow for instant communication, while customizable physical buttons let you tailor the RS60 to your workflow.
- 9 2-year comprehensive warranty for peace of mind should anything happen to your device.