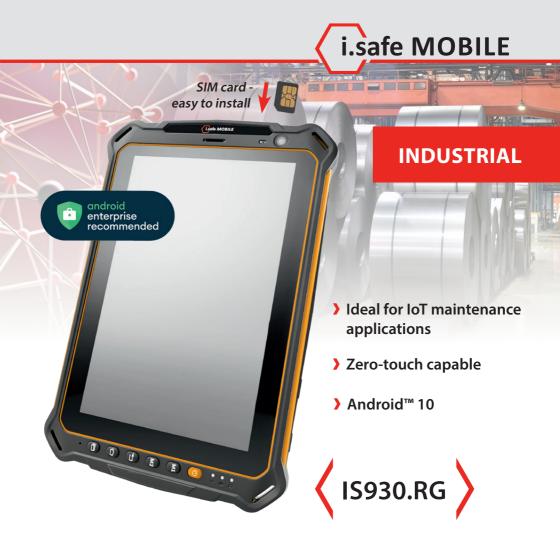

The robust and powerful tablet of the Industry 4.0 generation is Android Enterprise Recommended and can be used immediately thanks to its zero-touch functionality, making it ideally suited for maintenance applications in the IoT environment. The 8-inch display, two freely programmable buttons, a long-life battery, a practical hand strap and a separate leather bag with a shoulder/belt or carry strap system are further highlights.

## **FURTHER FEATURES**

SOS key for loneworker protection LWP ready (third party application required, based on country specific regulations)

Usable with gloves

2 freely programmable keys

Accelerometer, gyroscope, magnetic, temperature and humidity, proximity sensors