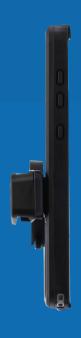

### **FEATURES**

- Camera cover with transparent lens protection
- External power, volume and mute buttons
- Removable belt clip
- Water Proof / shock proof
- Certification, safety and tempering labels
- Cable Charging

### **Enclosure with Phone Specifications:**

Dimensions: 162 x 82 x 13.2mm
Weight 227g
Nema 4 (Outdoor Application)
IP54 (Water / Dust Resistant)
Anti Slippage Technology
Shock Protection
Cable Charging
Headphone Jack 3.5mm