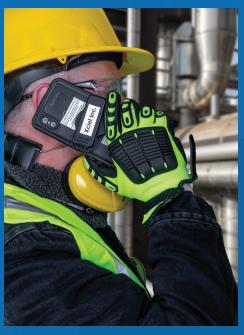

## C1D2 / ATEX Zone 2 **SAMSUNG GALAXY S10 ENCLOSURE**

### **FEATURES**

- Camera cover with transparent lens protection
- External power, volume and mute buttons
- Removable belt clip
- Water Proof / shock proof
- Certification, safety and tempering labels
- Cable Charging

# CERTIFIED C1D2 / ATEX ZONE2 RUGGED SAMSUNG GALAXY S10 ENCLOSURE