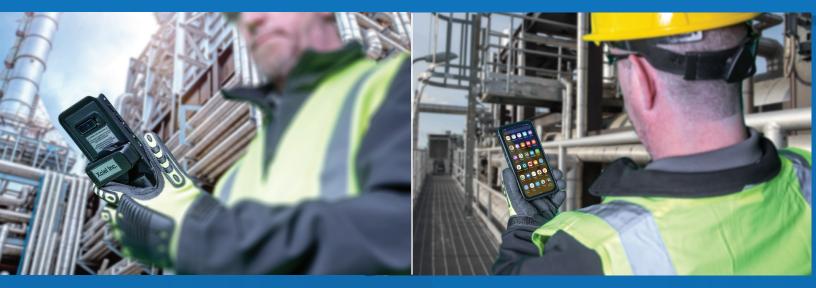

## C1D2 / ATEX Zone 2 **SAMSUNG GALAXY S10 ENCLOSURE**

### **FEATURES**

- Camera cover with transparent lens protection
- External power, volume and mute buttons
- Removable belt clip
- Water Proof / shock proof
- Certification, safety and tempering labels
- Cable Charging

# CERTIFIED C1D2 / ATEX ZONE2 RUGGED SAMSUNG GALAXY S10 ENCLOSURE