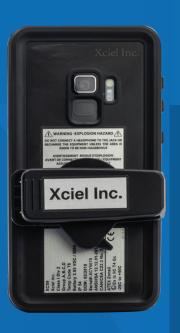

### **FEATURES**

- Camera cover with transparent lens protection
- External power, volume and mute buttons
- Removable belt clip
- Water Proof / shock proof
- Certification, safety and tempering labels
- Cable Charging

#### **Compliant with Hazardous Standards:**

Class 1 Division 2 Group A,B,C,D ATEX Zone 2 Ex ic IIC T4 Gc

Ta: -20 Deg C = 50 Deg C