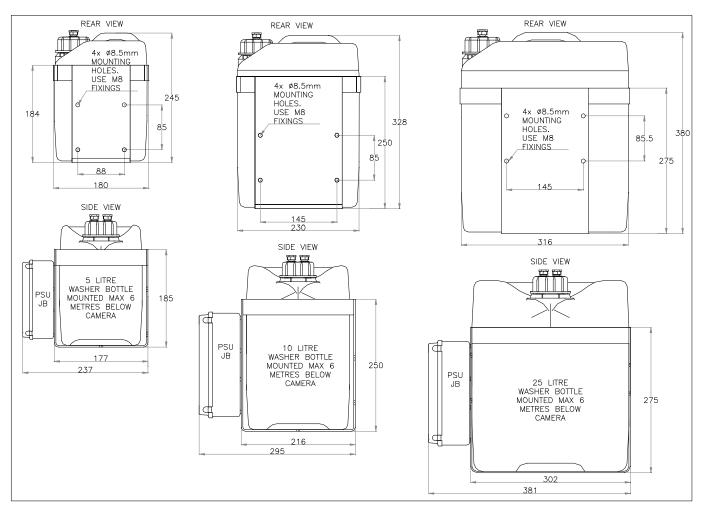

### Dimensions

ZIZCAM LIMITED

email: <u>sales@zizcam.com</u> web: <u>www.zizcam.com</u> Tel: +44 (0) 115 920 2888 mail: 96 Rolleston Drive, Arnold, Nottingham, NG5 7JP United Kingdom. ©ZIZCAM LIMITED (2014) All text, drawings and photography contained within this data sheet are the property of ZIZCAM Ltd and are subject to copyright. Information may neither be transmitted or copied to third parties without the express written consent of ZIZCAM Ltd. ZIZCAM Ltd have a policy of continuous product improvement and contents herein are liable to change without notice.

## **Technical Specifications**

| General Specifications |                                                                                           |
|------------------------|-------------------------------------------------------------------------------------------|
| Mounting frame:        | Constructed from AISI 316L Stainless Steel, electro polished                              |
| Tank:                  | 5, 10, or 25 litre capacity                                                               |
| Material:              | Polyethylene, High density and molecular weight (HDPE HMW) highly resistant to chemicals. |
| Hose:                  | EPDM rubber 4 bore x 6mm outer diameter                                                   |
| Input Voltage:         | 24 Volt AC, Option 115 & 230VAC                                                           |
| Power Consumption:     | 50 Watts max                                                                              |
| Head height:           | Up to 10 metres                                                                           |
| Weights (empty):       | SWS5 - 5 litre = 3Kg<br>SWS10 - 10 litre = 6Kg<br>SWS25 - 25 litre = 10Kg                 |