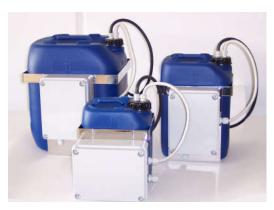

ZIZCAM moves forward the Oil & Gas Petrochemical CCTV market with a new and exciting product range. The ZCAM-SWS wash system is intended for use as a viewing window wash facility for CCTV cameras located in areas. The system can be used at head heights up to 10 metres. This enables the washer system to be located at low level for ease of maintenance, filling and periodic recharging.

Utilising a 5, 10 or 25 litre fluid tank, with integral pump the SWS provides for remotely operated window washing via client supplied camera telemetry equipment or ZIZCAM products.

The switching supply voltage is connected at the integral terminal box within the JB via a suitable user supplied power cord.

## **Technical Specifications**

| General Specifications |                                                                                           |
|------------------------|-------------------------------------------------------------------------------------------|
| Mounting frame:        | Constructed from AISI 316L Stainless Steel, electro polished                              |
| Tank:                  | 5, 10, or 25 litre capacity                                                               |
| Material:              | Polyethylene, High density and molecular weight (HDPE HMW) highly resistant to chemicals. |
| Hose:                  | EPDM rubber 4 bore x 6mm outer diameter                                                   |
| Input Voltage:         | 24 Volt AC, Option 115 & 230VAC                                                           |
| Power Consumption:     | 50 Watts max                                                                              |
| Head height:           | Up to 10 metres                                                                           |
| Weights (empty):       | SWS5 - 5 litre = 3Kg<br>SWS10 - 10 litre = 6Kg<br>SWS25 - 25 litre = 10Kg                 |