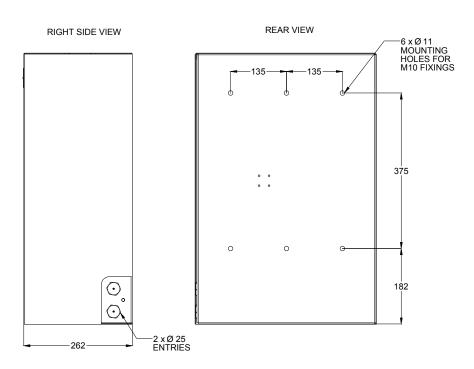

# **Technical Specifications**

| General Specifications       |                                                             |
|------------------------------|-------------------------------------------------------------|
| ATEX Solenoid Certification: | II 2GD Ex e m IIC T4                                        |
| CE Approval:                 | CE Compliant to ATEX 94/9/EC and EMC 2004/108/EC Directives |
| Cabinet Construction:        | Stainless Steel AISI 316L,                                  |
| Solenoid Voltage:            | 24 Volt AC/DC, Option 110 & 220VAC                          |
| Power Consumption:           | 10 Watts max                                                |
| Head height:                 | Up to 20 metres @4 Bar maximum                              |
| Weight:                      | 26Kg full                                                   |
| Mounting:                    | Up to 6 x M10 fixings via cabinet rear plate                |
| Temperature Rating:          | -30°C to +60°C                                              |
| Ingress Protection:          | IP65 solenoid terminal box only                             |

## **Dimensions**