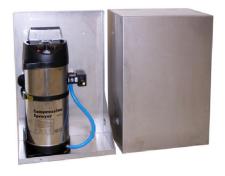

#### **ZIZCAM FOR HAZARDOUS AREAS**

AISI 316L Stainless steel protective enclosure

Stainless steel pressurised tank

Manually pressurised up to 4 bar

Integral pressure gauge and release valve

ATEX Certified solenoid valve with

The ZCAM-WS-285 pressurised wash system is intended for use as a viewing window wash facility for CCTV cameras located in hazardous areas. The system can be used at head heights up to 20 metres. This enables the washer system to be located at low level for ease of maintenance, filling and periodic recharging.

Utilising a manually pressurised 10 litre fluid tank, the WS-285 provides for remotely operated window washing via client supplied camera telemetry equipment or ZIZCAM products. The solenoid switching supply voltage is connected at the integral solenoid terminal box within the cabinet via a suitable user supplied power cord.