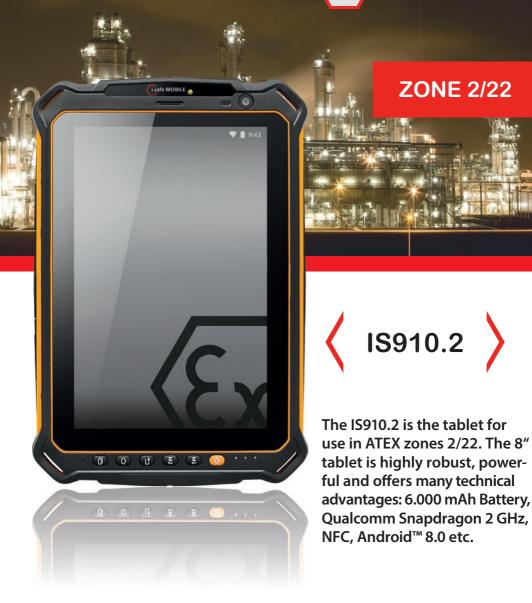

## **TECHNICAL FEATURES**

ATEX approval Ex-zone 2/22 **II 3G Ex ic IIC T4 Gc IP64** Dc IP64

**IECEx approval:** Ex-Zone 2/22 Ex ic IIC T4 Gc IP64 Ex ic IIIC T135°C Dc IP64

Approval for North America applied

Approval for Russia applied

Android 8.0

GSM: 850/900/1800/1900MHz WCDMA: 900/1800/2100 or 850/1900/2100MHz LTE-FDD EU: B1/B3/B7/ B20/B28 LTE-TDD: B38/B39/B40/B41 TD: B34/B39

2.4 GHz: Wifi IEEE 802.11 b/g/n

Bluetooth® 4.1 LE

Qualcomm Snapdragon MSM8953, 2 GHz, 3 GB RAM 32 GB internal memory

size: 237 x 156 x 22 mm, weight: 850 g

external memory microSD up to 32 GB

24 GB assessable

Near Field Communication

magnetic charging port

2 cameras: 8 MP rear camera and 5 MP front camera

SOS-key

## **FURTHER FEATURES**

waterproof: 1 hour up to 2 m, impervious to dust and microparticles

operation range from -20 °C to 60 °C

8" RugDisplay-Glass multi capacitive touchscreen with a resolution of 1200 x 1920 pixel

usable with gloves

6.000 mAh battery

GPS, AGPS, Glonass, BeiDou

Location, acceleration, gravity, linear acceleration, gyroscope, ambient light, temperatur and humidity, magnetic, proximity and preassure sensor

Push-To-Talk PTT ready (third party application provided)

Loneworker protection LWP ready (third party application provided)