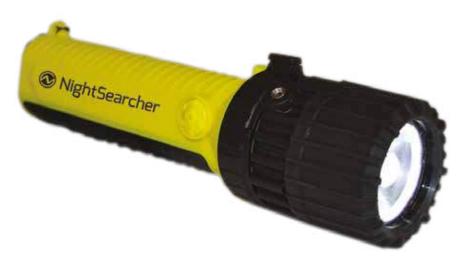

# **EX-ZOOM160**

## ATEX Spot to Flood Flashlight, 160 Lumens

The EX-ZOOM is a zoom spot - flood flashlight, producing 160 lumens.

MINING **APPROVED** 

GAS **ZONES** 0 + 1 + 2

## **KEY FEATURES:**

- 160 Lumens
- 116 metre beam
- Runs up to 13 hours
- High powered LED CREE XP-G2
- Beam Lock
- Adjustable sliding switch between light modes
- Twist head for Spot to Flood beam
- Waterproof up to 1m (IP67)
- Aluminium heat sink enhancing LED efficiency
- Durable impact resistant, drop proof up to 1m
- Gas pressure release valve
- Supplied with wrist strap