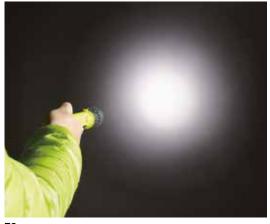

# **EX-ZOOM160**

## ATEX Spot to Flood Flashlight, 160 Lumens

The EX-ZOOM is a zoom spot - flood flashlight, producing 160 lumens.





MINING **APPROVED** 

GAS **ZONES** 0 + 1 + 2

## **KEY FEATURES:**

- 160 Lumens
- 116 metre beam
- Runs up to 13 hours
- High powered LED CREE XP-G2
- Beam Lock
- Adjustable sliding switch between light modes
- Twist head for Spot to Flood beam
- Waterproof up to 1m (IP67)
- Aluminium heat sink enhancing LED efficiency
- Durable impact resistant, drop proof up to 1m
- Gas pressure release valve
- Supplied with wrist strap



# Flood beam



**Spot beam** 



#### **SPOT HIGH SPOT LOW** FLOOD HIGH **FLOOD LOW**







































PRODUCT CODE: NSEXZOOM



#### **CERTIFICATION:**

- CLASS I DIV 1&2 GRP ABCD **CLASS II DIV 1&2 GRP EFG CLASS III TEMP CODE: T4 IP67**
- ATEX: I M1 Ex ia I Ma Ex II 1G Ex ia IIC T4 Ga **DEMKO 15 ATEX 1476X**
- Ex ia I Ma Ex ia IIC T4 Ga **IECEX UL 15.0046X**