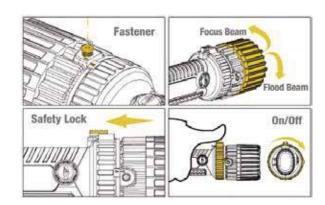

## **KEY FEATURES:**

- 160 Lumens
- 116 metre beam
- Runs up to 13 hours
- High powered LED CREE XP-G2
- Beam Lock
- Adjustable sliding switch between light modes
- Twist head for Spot to Flood beam
- Waterproof up to 1m (IP67)
- Aluminium heat sink enhancing LED efficiency
- Durable impact resistant, drop proof up to 1m
- Gas pressure release valve
- Supplied with wrist strap