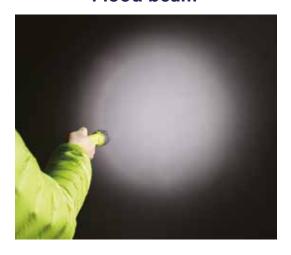

# **EX-ZOOM160**

## ATEX Spot to Flood Flashlight, 160 Lumens

The EX-ZOOM is a zoom spot - flood flashlight, producing 160 lumens.





MINING **APPROVED** 

GAS **ZONES** 0 + 1 + 2

## **KEY FEATURES:**

- 160 Lumens
- 116 metre beam
- Runs up to 13 hours
- High powered LED CREE XP-G2
- Beam Lock
- Adjustable sliding switch between light modes
- Twist head for Spot to Flood beam
- Waterproof up to 1m (IP67)
- Aluminium heat sink enhancing LED efficiency
- Durable impact resistant, drop proof up to 1m
- Gas pressure release valve
- Supplied with wrist strap



# Flood beam



**Spot beam** 



#### **SPOT HIGH SPOT LOW** FLOOD HIGH **FLOOD LOW**







































PRODUCT CODE: NSEXZOOM



#### **CERTIFICATION:**

- CLASS I DIV 1&2 GRP ABCD **CLASS II DIV 1&2 GRP EFG CLASS III TEMP CODE: T4 IP67**
- ATEX: I M1 Ex ia I Ma Ex II 1G Ex ia IIC T4 Ga **DEMKO 15 ATEX 1476X**
- Ex ia I Ma Ex ia IIC T4 Ga **IECEX UL 15.0046X**